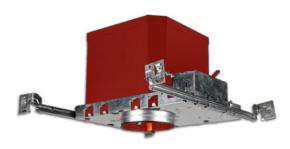

#### **PLASTER FRAME**

• Galvanized steel construction. The housing can be removed from plaster frame to provide access to the junction box.

#### HOUSING

• Die formed 22 guage galvanized steel construction. Housing interior is comprised of a flexible non-combustible insulation.

#### **JUNCTION BOX**

- · Listed for through branch circuit wiring.
- Contains one 1-1/8", one 1/2", three 7/8" knockouts and four Romex pryouts with strain relief.

#### **BAR HANGER**

- Pre-installed Real nail easily installs in regular lumber, engineered lumber.
- Bar Hangers are adjustable from 13-5/8" to 25" and can be repositioned 90 degree on plaster frame.
- Swivel bar hanger which is bendable at 90 degree angle will help to install more easily.