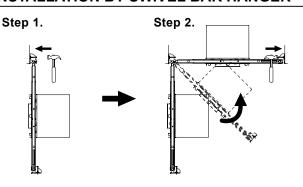

### **INSTALLATION BY SWIVEL BAR HANGER**

#### **BAR HANGER**

- Pre-installed Real nail easily installs in regular lumber, engineered lumber.
- Bar Hangers are adjustable from 13-5/8" to 25" and can be repositioned 90 degree on plaster frame.
- Swivel bar hanger which is bendable at 90 degree angle will help to install more easily.