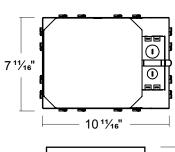

ible insulation.

#### **JUNCTION BOX**

- · Listed for through branch circuit wiring.
- Contains one 1-1/8", one 1/2", three 7/8" knockouts and four Romex pryouts with strain relief.

#### **BAR HANGER**

- Pre-installed Real nail easily installs in regular lumber, engineered lumber.
- Bar Hangers are adjustable from 13-5/8" to 25" and can be repositioned 90 degree on plaster frame.
- Swivel bar hanger which is bendable at 90 degree angle will help to install more easily.

#### **LISTINGS**

- · cULus Listed for Damp Location
- cULus Listed for Wet Location (with specified trims)
- · cULus Listed for Feed Through
- Certified under ASTM-E283 for Air tight construction

## J99FRIC-LED

4" LED IC AT New Construction Housing 2 Hours Fire Rated















#### SPECIFICATIONS / DIMENSIONS





### **INSTALLATION BY SWIVEL BAR HANGER**