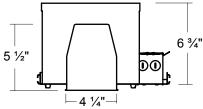

le insulation.

#### **JUNCTION BOX**

- · Listed for through branch circuit wiring.
- Contains one 1-1/8", one 1/2", three 7/8" knockouts and four Romex pryouts with strain relief.

#### **BAR HANGER**

- Pre-installed Real nail easily installs in regular lumber, engineered lumber.
- Bar Hangers are adjustable from 13-5/8" to 25" and can be repositioned 90 degree on plaster frame.
- Swivel bar hanger which is bendable at 90 degree angle will help to install more easily.

#### **LISTINGS**

- · cULus Listed for Damp Location
- cULus Listed for Wet Location (with specified trims)
- · cULus Listed for Feed Through
- Certified under ASTM-E283 for Air tight construction

## J99FRIC-LED

4" LED IC AT New Construction Housing 2 Hours Fire Rated















#### SPECIFICATIONS / DIMENSIONS





### **INSTALLATION BY SWIVEL BAR HANGER**